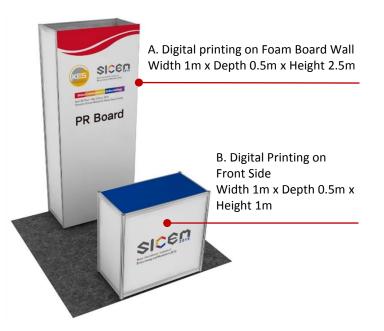

### **Booth Specification**

#### **Octanorm System Structure**

- Display Wall & Counter: 1 set
- Needle punch carpet
- LED spot lights: 1 piece
- Power socket: 1 piece (220V single phase)
- Wall graphic : 2.5 sqm
  A. Design size : 1020mm x 2450mmH
- Counter graphic 1sqm
  - B. Design size : 980mm x 910mmH
- Stool for Reception Counter: 1 piece
- \* Additional Furniture is not inclusive.
- Please send your graphics for artworks in ai or eps format by September 5th, 2016: <u>events@gstcouncil.org</u> (Mr. Roi Ariel)