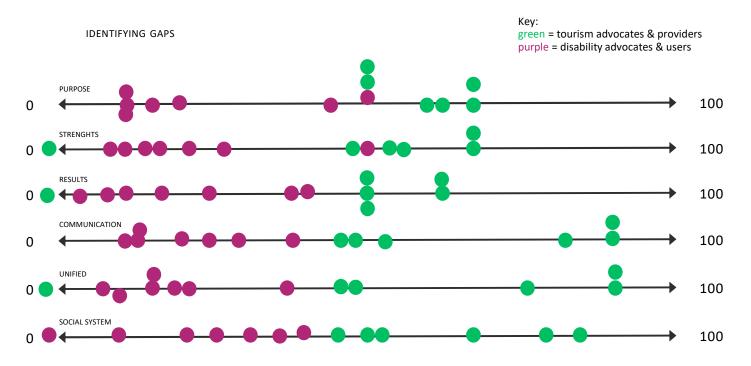

## high performance assessment

The Planet Abled stakeholder consultation (Q1 2023 at United Nations Vienna) indicates that there is a gap in opinion between users and providers of services on whether current standards are high performing.

HPT Facilitation format structure ©2012-2023 Sinead Hewson

Draft 0.2. Consumer customer journey Based on consultation output Q1 2023: Ideal version of inclusive travel Part I: Research and purchase

Draft 0.2. Consumer customer journey Based on consultation output Q1 2023: Ideal version of inclusive travel Part II: Experience and feedback