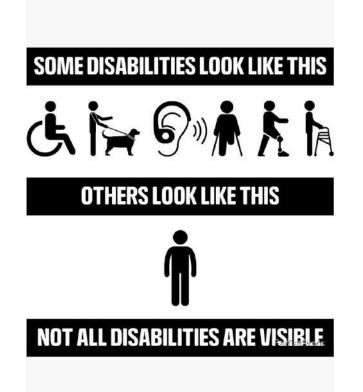

15-20% of the world's population (over 1.3 billion people) have a disability. Over 1 billion people are over 60. 46% of them are disabled

©Planet Abled 2024

Mobility Impairments Visual Impairments Deaf and Hard of Hearing Intellectual Neurodiversity Cognitive Psychosocial Sensory Learning Rare Diseases Medical Conditions Temporary Disabilities And Many More....