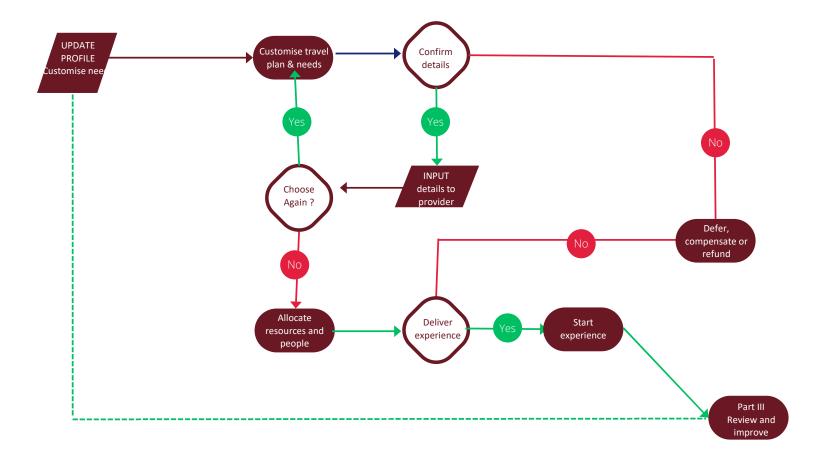

HPT Facilitation format structure ©2012-2023 Sinead Hewson

Draft 0.2. Consumer customer journey Based on consultation output Q1 2023: Ideal version of inclusive travel Part I: Research and purchase

Draft 0.2. Consumer customer journey Based on consultation output Q1 2023: Ideal version of inclusive travel Part II: Experience and feedback

Tailored Solution driven & easy (for all customer profiles)

HPT Facilitation format structure ©2012-2023 Sinead Hewson

MILIANO