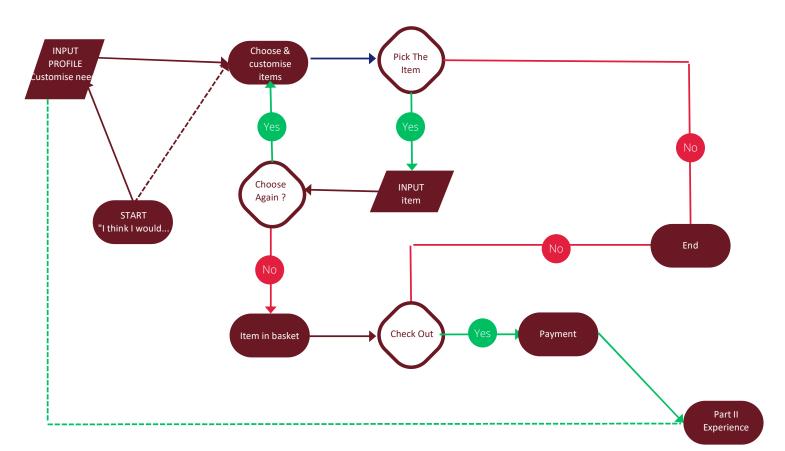

HPT Facilitation format structure ©2012-2023 Sinead Hewson

Draft 0.2. Consumer customer journey Based on consultation output Q1 2023: Ideal version of inclusive travel Part I: Research and purchase

Draft 0.2. Consumer customer journey Based on consultation output Q1 2023: Ideal version of inclusive travel Part II: Experience and feedback

Intention led, intuitive Easy. "I think I would like to..."

Real-time data points Customer, logistics, location, benchmark standards

Equitable: pricing, quality, service, choices Mainstreamed and evolving